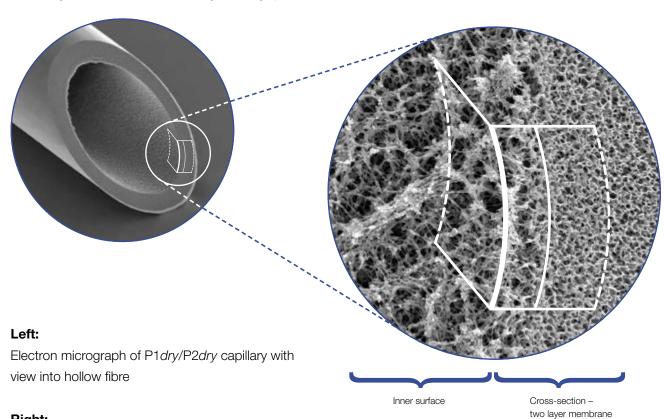

#### Two-layer structure of P1dry/P2dry plasmafilter

### Right:

Magnified to show inner surface and cross-section of two layer membrane