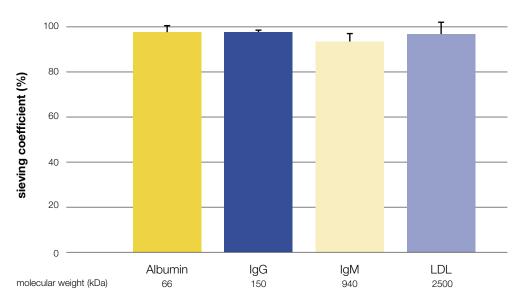

# Sieving coefficient of plasmaproteins (in vitro data with P2dry plasmafilter and human blood)

| Components and descriptions                                                                                                                        | multi <b>Filtrate Kit</b> |           |           |
|----------------------------------------------------------------------------------------------------------------------------------------------------|---------------------------|-----------|-----------|
|                                                                                                                                                    | 16 MPS                    | 16 IS MPS | MPS P1dry |
|                                                                                                                                                    | Order No.                 |           |           |
|                                                                                                                                                    | F00000215                 | F00004671 | F00003316 |
| Plasmafilter delivered dry, steam-sterilised, Fresenius Polysulfone® membrane                                                                      | Х                         | Х         | x         |
| P1 <i>dry*</i> : surface area 0.3 m², filling volume 35 mL, recommended blood flow 40–150 mL/min                                                   | -                         | -         | х         |
| P2dry*: surface area 0.6 m², filling volume 67 mL, recommended blood flow 80–250 mL/min                                                            | х                         | Х         | -         |
| multi <b>Filtrate</b> cassette: pre-assembled with arterial, venous and filtrate system, blood volume 147 mL                                       | x                         | x         | -         |
| venous and illuate system, blood voidine 147 THE                                                                                                   |                           |           |           |
| multi <b>Filtrate</b> Midi AV-Set: volume reduced arterial and venous blood line set for use in adult treatment mode, filling volume 83 mL         | -                         | -         | ×         |
| Filtrate System multi <b>Filtrate</b> : filtrate line                                                                                              | -                         | -         | ×         |
| MPS Substituate System multi <b>Filtrate</b> : substituate system with 2 integrated heater bags, Luer-Lock male with 4 pre-connected vented spikes | х                         | х         | х         |
| Filtrate collection bag: 10 L bag, with draining cock, Luer-Lock                                                                                   | х                         | ×         | ×         |
| Heparin syringe 50 mL, Fresenius Injectomat syringe, latex free, Luer-Lock                                                                         | -                         | ×         | -         |